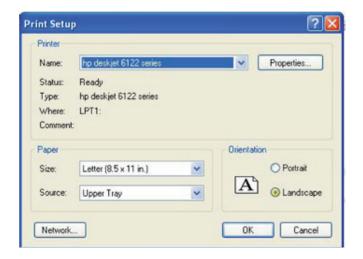

Go to your Page Setup dialog box which is located under File/Page Setup. Be sure the paper orientation is set to "Landscape." Click OK.

fbckids@fbc.com

123-4567

**EBC** 

July 1st-5th

1st-6th Graders

1st-6th Graders