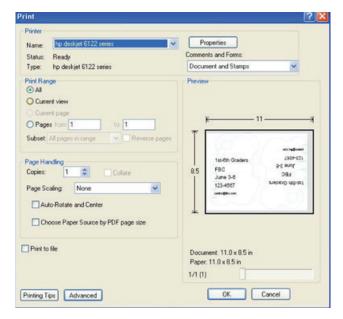

July 1st-5th

123-4567

fbckids@fbc.com

FBC

Go to the Print dialog box which is located under File/Print. Make sure the box that relates to "Auto Rotate and Center" has been unchecked. Also, set the "Page Scaling" to none. Then click OK.