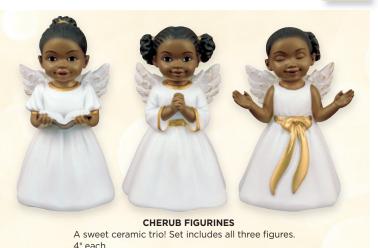

99 | 37.99 |
| DW414700X         | Silk-screen nativity with border pockets | 45.99 | 37.99 |
| <b>DW016402</b> F | elt Christmas tree with green pockets    | 41.99 | 38.99 |



### **NATIVITY ADVENT WREATH**

Arrange this 5-piece ceramic set any way you please! Features the holy family, wise men, angel, and shepherd. Candles not included.

DW86269 Retail \$49.99 \$39.99

View another choice at Christianbook.com/gifts: DW520867 Birth of the King Collection

Advent Wreath 35.99 **29.99** 

### ADVENT CANDLE REFILL STATION

Tapers:

**DW105120** Set of 4 (%" x 10"; 3 purple, 1 pink) 6.99 5.99 **DW112978** Set of 5 (%" x 10"; 3 purple, 1 pink, 1 white) 7.99 6.99 **DW70374X** Set of 4 (¾" x 10"; 3 purple, 1 pink) 14 99 12.99 **DW70552X** Set of 5 (¾" x 10"; 3 purple, 1 pink, 1 white) 15.99





DW190809 Retail \$39.99 \$34.99





**Buy ANY** 3 or more from page 58

### EMBRACE THE SPIRIT WITH

# Nativity Décor at a Great Value





### PORCELAIN TABLETOP NATIVITY

Small enough to slip into any corner of your world, this sweet nativity is a wonderful way to center your thoughts on that holy night! Glazed porcelain accent measures  $6" \times 6"$ . DW95797 Retail \$19.99 \$9.99

### **NEW!**

### **HOLY FAMILY SNOW GLOBE**

Share some shimmer with this pretty nativity snow globe. USB cord and 6-hour timer included. Requires three AA batteries, not included. 61/4" x 81/4"

DW900726

Retail \$47.99 **\$39.99** 



### "BELIEVE" NATIVITY **DECORATION**

A delightful nativity design by Barbara Lloyd! Each letter is accented by a birth-narrative figurine. 13/4" x 11/2"

DW886089 Reta