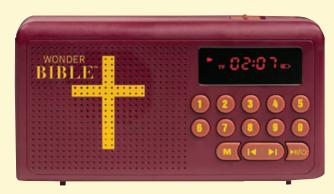

#### KJV WONDER BIBLE-AUDIO PLAYER

Listen to the complete KJV Bible with this compact, portable device. Easily select any book or chapter. Charging cable/ rechargeable lithium battery included.

DW049144 Retail \$39.95 \$32.99