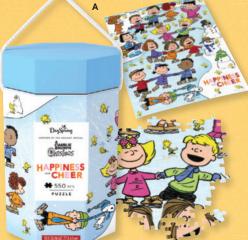

C. DW721356 Good Tidings of Great Joy (Luke 2:10-11, KJV)

D. DW782822 Ice Skating (Romans 15:13, NKJV)

(retail \$19.99)

A. DW793905 550-Piece Puzzle

B. DW793912 Snow Globe C. DW791031 Ornament Book **PEANUTS CHRISTMAS GIFTS** 

19,99 16.99 49 99 42.99

20.00 16.99

Collect these mugs singly or as a pair:

D. DW793943 Christmastime Is Here 14.99 12.99

E. DW793951 Happiness and Cheer 14.99 12.99 DW79394X Buy both and SAVE! 29.98 24.99