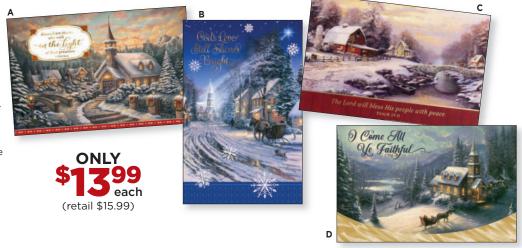

#### **CHRISTMAS CARDS** FROM THOMAS KINKADE

Send warm greetings to friends and family with these light-filled cards from Thomas Kinkade. Feature heartfelt sentiments and Scripture verses. 18 cards each with coordinating envelopes.

- A. DW792281 Blessed Church (NIV)
- B. DW792298 God's Love Shines (NRSV)
- C. DW719186 The Lord Will Bless His People (Psalm 29:11, KJV)
- D. DW782804 O Come, All Ye Faithful (Luke 2:11, NCV)