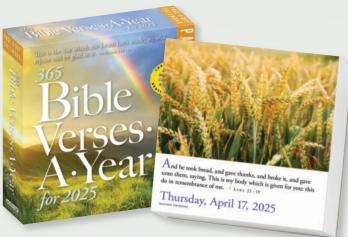

#### **365 BIBLE VERSES-A-YEAR FOR 2025**

Nature's "poetry" paired with quotable KJV Scripture! Daily tear-offs double as notepaper. 51/2" x 51/21

DW525393 Retail \$17.99 \$13.49

Also available at Christianbook.com/gifts: