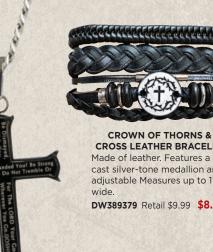

follow in his steps." 1 Peter 2:21. Charcoal gray. Cotton/polyester.

DW4189S Small (34-36)

DW4189XL X-Large (46-48)

**DW4189S** Small (34-36) DW4189M Medium (38-40) DW4189L Large (42-44)

DW4189XX XX-Large (50-52)



### GOD'S ARMY-ADJUSTABLE CAP

Show 'em whose side you're on with this durable acrylic cap! Adjustable Velcro closure. One size fits most.

DW37884X Retail \$14.99 \$12.99

STAND STRONG (MATTHEW 17:20)—ADJUSTABLE CAP DW470642 Retail \$24.99 \$21.99



"Have I not commanded you? Be strong and courageous! Do not tremble or be dismayed, for the Lord your God is with you wherever you go.' Joshua 1:9.

### COURAGE—CROSS PENDANT

Stunning stainless steel and ebony cross necklace decorated with electroplated Scripture. 13/4" pendant. 24" chain.

DW8000194 Retail \$45.99 \$39.99





### **CROWN OF THORNS & CROSS LEATHER BRACELET**

cast silver-tone medallion and adjustable Measures up to 11/2"

DW389379 Retail \$9.99 \$8.99

**BESTSELLER!** 

**FULL ARMOR** OF GOD FIGURINE, **NEW EDITION** 

inspire you to "stand firm" with Scripture from Ephesians 6:13-17.







MAN OF GOD I can do all things through Christ who strengthens me. Phil. 4:13

### MAN OF GOD-**PEWTER KEY RING**

Honor the man in your life with this pewter key ring embossed with a cross! 11/4" diameter. DW376327 Retail \$7.99 \$6.99



### **GOOD MORNING!** THIS IS GOD-BISTRO MUG

Make a strong statement with bold colors of matte brown and orange, a vintage design, and 16 ounces of your favorite brew! Microwave/dishwasher safe.

DW48538X Retail \$19.99 \$12.99









### MARRIAGE PRAYER-WOOD PLAQUE