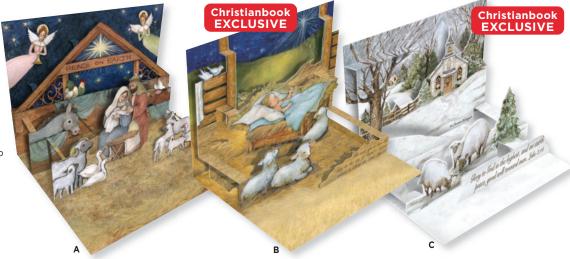

#### **BOXED POP-UP CHRISTMAS CARDS**

Burst-into-being cards that pop up to create festive 3-D displays for the mantelpiece! Enjoy year after year. Boxes of eight.

**A. DW200602** Nativity (Luke 2:14) **B. DW8771479** O Come, Let Us Adore Him

(Luke 2:11) C. DW8771478 Grazing Morning (Luke 2:14)

F. DW1004674 Holy Family

DW5115595

DW1004686

DW207948

G. DW1004676 Gifts of Christmas H. DW5125440 The Lord Is My Shepherd View more at Christianbook.com/gifts: