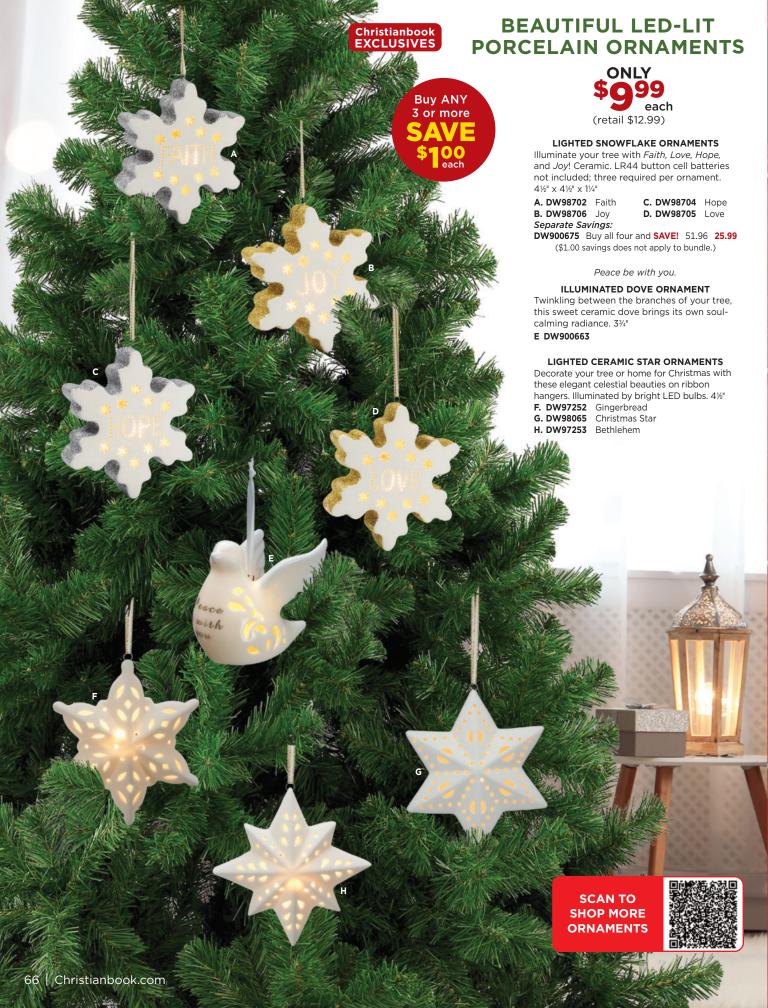

ed about storage? The larger pieces fold flat. And the clincher: setup and take-down take minutes! Figures measure 15½" to 51½".

DW000589 Retail \$599.99 \$579.99

The pieces are also available individually:

DW6000594 Holy Family and Angel, set of 4

DW000535 Two Shepherds, Donkey, Kneeling Camel-set of 4 DW000522 Three Kings and Camel, set of 4

See the lighted stable online at Christianbook.com/gifts:

DW000545 Outdoor Stable

Also available:

DW227676 Standing Camel, Cow, Two Sheep-set of 4

212.99 199.99 199.99 189.99

199.99 189.99

232.99 209.99

249.99 224.99

### **OUTDOOR SET WITH** LIGHTED ACCENTS

Printed on flat metal but appears three-dimensional. Uses 120V LED lighting. 321/4" x 55"

DW227674 Retail \$219.99 \$199.99



**SCAN TO SHOP MORE REAL LIFE NATIVITY PRODUCTS** 





Buy ANY 3 or more SAVE 50¢ each

Buy ANY 6 or more SAVE \$100 each

# LASER CUT WOODEN ORNAMENTS

Elegant and lightweight, these authentic wooden ornaments with Scripture make meaningful giveaways—and the perfect finishing touch on beautifully wrapped gifts!

929 each

**DW145777** For God So Loved the World (3"; John 3:16)

DW159990 Call His Name Jesus Matthew 1:21)

**DW155670** Unto You Is Born a Savior (2½"; Luke 2:11)







### Christianbook EXCLUSIVE

DW900385 Nativity (4¾") DW900386 Angel (4¾") DW900393 Dove (4¾")







### Christianbook EXCLUSIVE

**DW7040119** Round Nativity (3"; Isaiah 9:6)

DW041201 Star Nativity (4½°)
DW041216 Prince of Peace
Nativity







### Christianbook EXCLUSIVE

DW041242 "God Bless This Home" Cross (3½") DW041228 Nativity Cross

(3¼" x 5") **DW04127