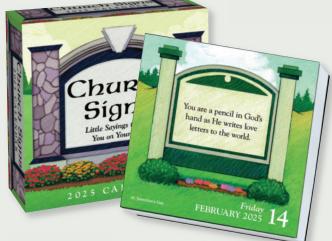

#### CHURCH SIGNS-2025 DAY-TO-DAY CALENDAR

From poignant to punny, these daily doses of inspiring humor will delight! Easel-backed with full-color tear-off pages. 41/2" x 41/2"

DW889321 Retail \$17.99 \$14.99