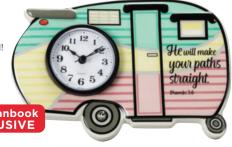

D PENDANT**

Keep the faith with this genuine mustard seed in 1" acrylic pendant. 18" nickel-free chain.

#### DW167414

Retail \$11.99 **\$9.99** 





#### FRIENDS ARE A GIFT SENT FROM ABOVE-ANGEL FIGURINE

This year, tell your loved ones that their Christmas presence is the most precious gift! Resin. 5" DW8119881 Retail \$14.99 \$11.99





pack. Imitation leather. 5" x 7" **DW120443X** Be Still & Know (Psalm 46:10) DW2127671 For I Know the Plans (Jeremiah 29:11)

DW2115463 Be Strong & Courageous (Joshua 1:9)

DW3108076 With God All Things Are Possible (Matthew 19:26)

#### STRAIGHT PATHS-CAMPER CLOCK

An adorable timepiece that adds fun to a tabletop or hung on a wall! Easel-backed ceramic clock references Proverbs 3:6. Battery not included. 7¾" x 5"

DW97445 Retail \$24.99 \$19.99





(retail \$12.99)



#### MUSIC ON CD FROM ANDREA BOCELLI

From classical artist Andrea Bocelli comes a pair of soul-stirring albums—Believe and his record-breaking Sì-to spark your prayer!

DWCD13378 Believe DWCD43569



#### **CROSS TRIO GLASS**

WINDOW ORNAMENT A splash of color for a sunshinefilled window! Made of fused glass. Includes wire hanger. 61/2" x 133/4"

DW97851 Retail \$19.99 \$11.99





Be prepared! This super-assortment features the right card—and soul-fortifying Scripture verse—for any event. Two each of 25 designs. Envelopes included.

DW846964 Retail \$24.99 \$14.99

# CHRISTIANBOOK EXCLUSIVE! Harvest War



DW96816 Retail \$19.99 \$9.99

touts an eye-catching checkered pattern! **DW900687** Retail \$19.99 **\$14.99** 

### mth collection starts at just \$9.99!



# C