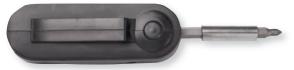

#### KJV WONDER BIBLE-AUDIO PLAYER

Listen to the complete KJV Bible with this compact, portable device. Easily select any book or chapter. Charging cable/ rechargeable lithium battery included.

DW049144 Retail \$39.95 \$32.99