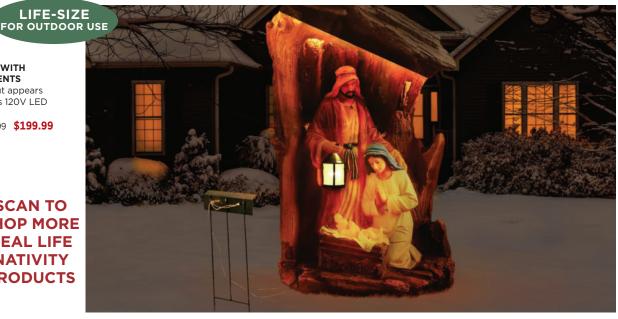

ried about storage? The larger pieces fold flat. And the clincher: setup and take-down take minutes! Figures measure 15½" to 51½".

DW000589 Retail \$599.99 \$579.99

The pieces are also available individually:

DW6000594 Holy Family and Angel, set of 4

DW000535 Two Shepherds, Donkey, Kneeling Camel-set of 4 DW000522 Three Kings and Camel, set of 4

See the lighted stable online at Christianbook.com/gifts:

DW000545 Outdoor Stable

Also available:

DW227676 Standing Camel, Cow, Two Sheep-set of 4

212.99 199.99 199.99 189.99

199.99 189.99

232.99 209.99

249.99 224.99

### **OUTDOOR SET WITH** LIGHTED ACCENTS

Printed on flat metal but appears three-dimensional. Uses 120V LED lighting. 321/4" x 55"

DW227674 Retail \$219.99 \$199.99



**SCAN TO SHOP MORE REAL LIFE NATIVITY PRODUCTS** 





Buy ANY 3 or more SAVE 50¢ each

Buy ANY 6 or more SAVE \$100 each

# LASER CUT WOODEN ORNAMENTS

Elegant and lightweight, these authentic wooden ornaments with Scripture make meaningful giveaways—and the perfect finishing touch on beautifully wrapped gifts!

929 each

**DW145777** For God So Loved the World (3"; John 3:16)

DW159990 Call His Name Jesus Matthew 1:21)

**DW155670** Unto You Is Born a Savior (2½"; Luke 2:11)







### Christianbook EXCLUSIVE

DW900385 Nativity (4¾") DW900386 Angel (4¾") DW900393 Dove (4¾")







### Christianbook EXCLUSIVE

**DW7040119** Round Nativity (3"; Isaiah 9:6)

DW041201 Star Nativity (4½°)
DW041216 Prince of Peace
Nativity







### Christianbook EXCLUSIVE

DW041242 "God Bless This Home" Cross (3½") DW041228 Nativity Cross

(3¼" x 5") **DW041