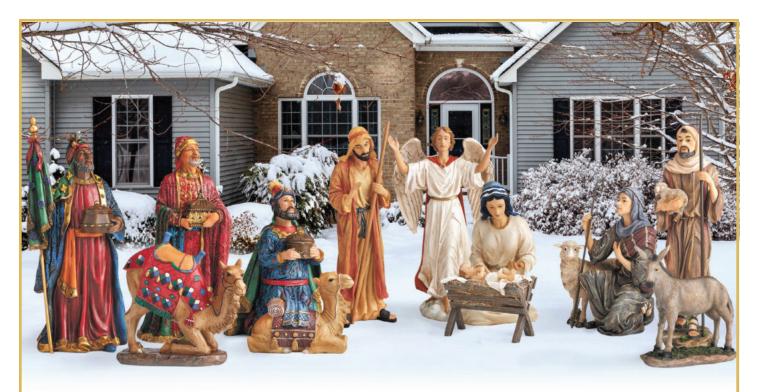

### **NEW!**

### **HOLY FAMILY SNOW GLOBE**

Share some shimmer with this pretty nativity snow globe. USB cord and 6-hour timer included. Requires three AA batteries, not included. 61/4" x 81/4"

DW900726

Retail \$47.99 **\$39.99** 



### "BELIEVE" NATIVITY **DECORATION**

A delightful nativity design by Barbara Lloyd! Each letter is accented by a birth-narrative figurine. 13/4" x 11/2"

DW886089 Retail \$24.99 **\$19.99** 









DW000174 Nativity Figures, set of 14 114.99 104.99 DW000181 Animals, set of 4 39.99 35.99 72.99 DW000228 Lighted Stable 65.99 DW756040X16-Piece Starter Set (with figures up to 10" high) 294.99



HOLY FAMILY SET WITH LIGHTED ACCENTS A realistic depiction of the first Christmas!  $6\frac{1}{4}$ " x 11" x  $4\frac{1}{4}$ " DW756047X Retail \$40.00 \$35.99





### Beautifully crafted artisan design!

See video online at Christianbook.com

# Real Life Nativity **OUTDOOR SET**

A neighborhood showstopper! This dazzling 12-piece outdoor set is remarkably three-dimensional, fade-resistant, and sturdy-with Windguard bracing to withstand harsh weather. All-metal pieces are amazingly detailed and made to last with electrostatic anti-rust coating and anchored by three-prong stakes secured with a tripod brace. Worried about storage? The larger pieces fold flat. And the clincher: setup and take-down take minutes! Figures measure 15½" to 51½".

DW000589 Retail \$599.99 \$579.99

The pieces are also available individually:

DW6000594 Holy Family and Angel, set of 4

DW000535 Two Shepherds, Donkey, Kneeling Camel-set of 4 DW000522 Three Kings and Camel, se