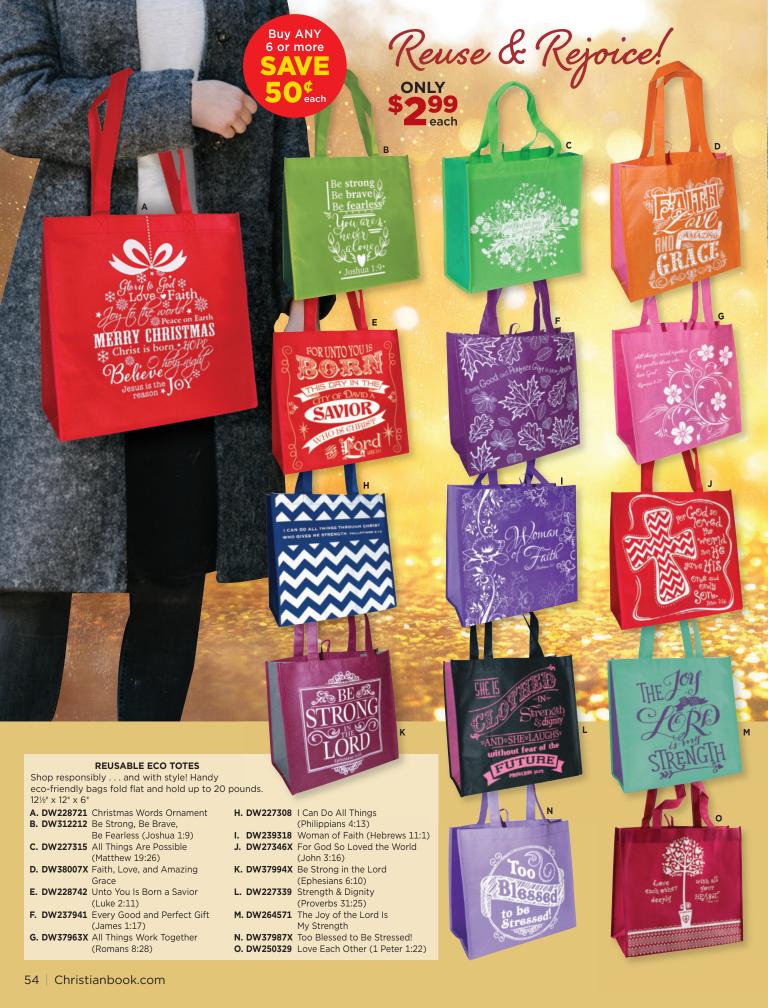

37.99 \*DW266145 15"-16" 90.00 69.99 \*DW266017 17"-18" 107.00 99.99

Yemenite shofars:

\*DW266928 28"-31" 260.00 184.99 \*DW266932 32"-35" 325.00 219.99

Also available:

DW134826 Olive Tree Shofar Stand with Marble Base 34.00 24.99



### **OLIVE WOOD BRACELETS FROM BETHLEHEM**

Wear your faith on your sleeve! Handcrafted of genuine olive wood from the Holy Land, these graceful stretch bracelets include a silver-plated cross charm. (retail \$9.99) \$8.99 each

A. DW822086 White beads and cross dangle

B. DW822093 Natural beads and inset cross

C. DW822109 White beads and inset cross

### YOUR HEALER-HANDHELD CROSS

Find tranquility in this cross's softly rounded edges. Handcrafted in Bethlehem. Includes drawstring pouch and prayer card. 3¾" x 5" x ¾"

DW545668 Retail \$19.99 \$14.99







### PURSE-STYLE BIBLE COVERS

Trendy wedge-shaped tote design with large outside pockets, zippered closure, elastic pen loop, and interior bookmark.

Love the Lord with All Your Heart (Matt. 22:37):

A. DW021565 Burgundy, Large (91/4" x 61/4") DW021558 Burgundy, X-Large

(101/4" x 71/4")

B. DW021176 Black, Large DW021169 Black, X-Large Names of Jesus:

C. DW023900 Tan/Brown, Large DW023891 Tan/Brown, X-Large

D. DW022463 Black, Large DW022456 Black, X-Large



### **PROTECT YOUR BIBLES!**

### TRI-FOLD ORGANIZER BIBLE COVERS

Modern design loaded with extras-highlighter pen, notepad, cell phone pouch, interior slip pockets, credit card organizer, and more!

(retail \$39.99) **\$29.99 each** 

Medium (9½" x 6½"): DW0134652 Blue floral DW0134676 Purple floral Large (10½" x 7"): DW013464