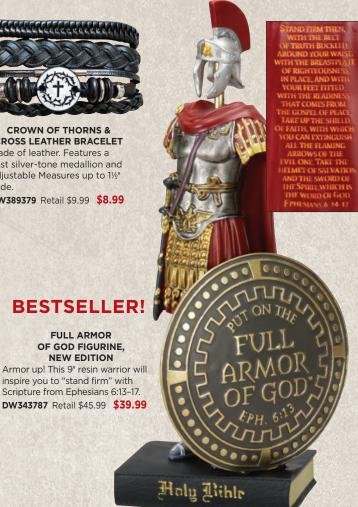

h this durable acrylic cap! Adjustable Velcro closure. One size fits most.

DW37884X Retail \$14.99 \$12.99

STAND STRONG (MATTHEW 17:20)—ADJUSTABLE CAP DW470642 Retail \$24.99 \$21.99



"Have I not commanded you? Be strong and courageous! Do not tremble or be dismayed, for the Lord your God is with you wherever you go.' Joshua 1:9.

### COURAGE—CROSS PENDANT

Stunning stainless steel and ebony cross necklace decorated with electroplated Scripture. 13/4" pendant. 24" chain.

DW8000194 Retail \$45.99 \$39.99





### **CROWN OF THORNS & CROSS LEATHER BRACELET**

cast silver-tone medallion and adjustable Measures up to 11/2"

DW389379 Retail \$9.99 \$8.99

**BESTSELLER!** 

**FULL ARMOR** OF GOD FIGURINE, **NEW EDITION** 

inspire you to "stand firm" with Scripture from Ephesians 6:13-17.







MAN OF GOD I can do all things through Christ who strengthens me. Phil. 4:13

### MAN OF GOD-**PEWTER KEY RING**

Honor the man in your life with this pewter key ring embossed with a cross! 11/4" diameter. DW376327 Retail \$7.99 \$6.99



### **GOOD MORNING!** THIS IS GOD-BISTRO MUG

Make a strong statement with bold colors of matte brown and orange, a vintage design, and 16 ounces of your favorite brew! Microwave/dishwasher safe.

DW48538X Retail \$19.99 \$12.99









### MARRIAGE PRAYER-WOOD PLAQUE

A trendy gift for the happy couple, this mounted print comes ready to hang. 5% x 12". Made in the USA.

DW088049 Retail \$21.99 \$19.99

View more at Christianbook.com/gifts:

**DW087158** Virtuous Woman (Proverbs 31:10-30)

DW087381 Friends Are a Gift from God



PRAYER CHANGES THIN