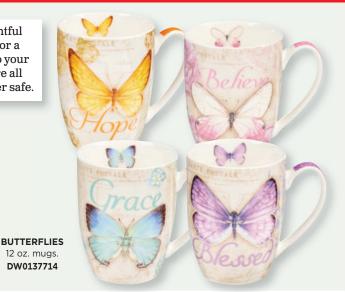

19,99 16.99 49 99 42.99

20.00 16.99

Collect these mugs singly or as a pair:

D. DW793943 Christmastime Is Here 14.99 12.99

E. DW793951 Happiness and Cheer 14.99 12.99 DW79394X Buy both and SAVE! 29.98 24.99