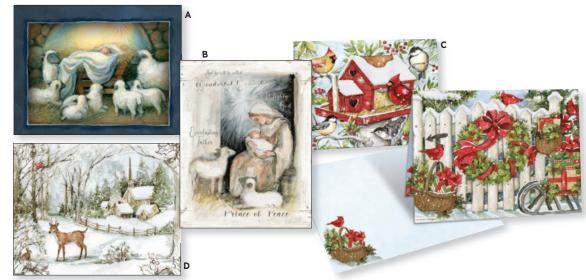

#### **CHRISTMAS CARD ASSORTMENTS** FROM SUSAN WINGET

Share Susan Winget's elegantly designed nativity-themed cards, with stunning full-color artwork inside and out! Printed on heavy linen embossed cardstock with matching keepsake box. Nine each of two designs.

- A. DW160490 Nativity
- B. DW5115540 Prince of Peace
- C. DW1008129 NEW! Winter Birds
- D. DW5115557 Snowy Scene

ONLY (retail \$29.99)