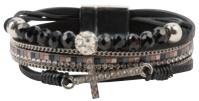

.99 **\$11.99** 

Sisters. Friends. Forever.

### SISTERS-GIFT BRACELET

Mixed metal stretch bracelet measures 8". G. DW983969 Retail \$14.99 **\$12.99** 

Woman of God. Proverbs 31.

WOMAN OF GOD-ENGRAVED BRACELET Silver-tone stretch bracelet.

H. DW019605 Retail \$12.99 \$9.99



### THE BLESSING OF YOUR FRIENDSHIP-MUSIC BOX

The picture-frame lid makes this music box unique. Collect keepsakes as it plays "Amazing Grace." 6" x 4" x  $2\frac{1}{2}$ "

DW184676 Retail \$26.99 \$22.99

View more at Christianbook.com/gifts:

22.99 22.99 



### **MEMORIAL TEAR STERLING** SILVER PENDANT

Exquisite genuine sterling silver necklace with 18" chain. Gift box included. Made in the USA. DW111000 Retail \$54.99 \$46.99

**SCAN TO SHOP MORE JEWELRY** 



# Christian Jewelry **STARTING AT \$5.99**





### **MULTI-LAYER BRACELETS** WITH CROSS ACCENT

Inspirational bracelets with strands of leather, beads, studded cross charm, and magnetic clasp. 7½"

(retail \$11.99) \$10.99 each DW3770900 Natural DW3771001 Black





### LEATHER AND TWINE BRACELETS

Ruggedly crafted of genuine leather and braided twine with a solid metal tag. 8" adjustable bracelets.

(retail \$6.99) **\$5.99 each** DW38950X Believe DW13833X WWJD?



### **BLESSED-BEADED BRACELETS WITH CHARMS**

Stretch bracelets complemented with gold-tone charms and crystal rondels.

DW016833 Retail \$16.99 \$9.99



Let these charming twin bracelets bring to mind God's love! Wood, crystal, and gold-tone beads. 8" DW98688 Retail \$16.99 \$9.99



### FAITH LIKE A MUSTARD SEED-BEADED BRACELET WITH CROSS CHARM

Features textured pewte