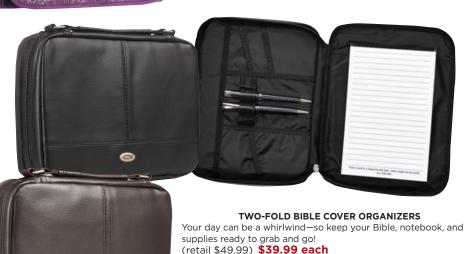

900 Tan/Brown, Large DW023891 Tan/Brown, X-Large

D. DW022463 Black, Large DW022456 Black, X-Large



### **PROTECT YOUR BIBLES!**

### TRI-FOLD ORGANIZER BIBLE COVERS

Modern design loaded with extras-highlighter pen, notepad, cell phone pouch, interior slip pockets, credit card organizer, and more!

(retail \$39.99) **\$29.99 each** 

Medium (9½" x 6½"): DW0134652 Blue floral DW0134676 Purple floral Large (10½" x 7"): DW0134645 Blue floral

DW0134669 Purple floral

View solid black covers online at Christianbook.com/gifts: DW070615 Medium **DW104266** Large



### PRINTED LINEN BIBLE COVER

Natural canvas with imitation leather panel and handle, two interior pen loops, and gold metal zipper pull.

(retail \$29.99) **\$25.99 each DW323087** Medium (9½" x 6½") DW323070X Large (10½" x 7")



Black imitation leather: **DW229456** X-Small (7" x 4¾") **DW227456** Small (8¾" x 5¾") DW104129X Medium (9" x 61/4")

**DW104112X** Large (9½" x 6¾") **DW7129351** X-Large (9¾" x 7") Brown imitation leather: DW586721 X-Small DW807721 Small

DW104143X Medium **DW104385** Large **DW7129368** X-Large

### **BESTSELLING**

### Buy ANY 3 or more Bible accessories SAVE 50¢

# Bible Accessories



**GEL BIBLE HIGHLIGHTER SET** 

Translucent gel ink won't smudge or bleed through. Pack of six.

DW8765914 Retail \$9.99 \$8.99 Also available: DW8765916 Set of 3 (yellow,

green, pink) 4.99





**BOOKS OF THE BIBLE** JUMBO BOOKMARK

Features topical KJV verses on the back. Laminated 3" x 7"

DW1026400 \$1.49





### **DRY PENCIL SET**

Vibrant, no-bleed colors with push-button design doesn't requi