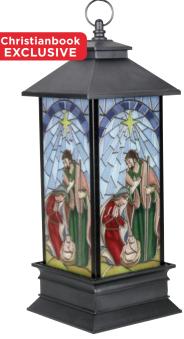

th matching keepsake box. Nine each of two designs.

- A. DW160490 Nativity
- B. DW5115540 Prince of Peace
- C. DW1008129 NEW! Winter Birds
- D. DW5115557 Snowy Scene





ONLY (retail \$29.99)

#### **BOXED POP-UP CHRISTMAS CARDS**

Burst-into-being cards that pop up to create festive 3-D displays for the mantelpiece! Enjoy year after year. Boxes of eight.

**A. DW200602** Nativity (Luke 2:14) **B. DW8771479** O Come, Let Us Adore Him

(Luke 2:11) C. DW8771478 Grazing Morning (Luke 2:14)

F. DW1004674 Holy Family

DW5115595

DW1004686

DW207948

G. DW1004676 Gifts of Christmas H. DW5125440 The Lord Is My Shepherd View more at Christianbook.com/gifts:

A Child Is Born

Away in a Manger

Rejoice

(retail \$16.99)



# BOXED CHRISTMAS CARDS FROM Gusan Winget



# Gift Ideas & BESTSELLERS





#### HOLY FAMILY NATIVITY LANTERN

Infuse your home with beautiful stained-glass splendor with this striking nativity LED lantern! Batteries not included. 11"

DW97395 Retail \$39.99 \$29.99





**BLESSED JOURNEY BOX MUG** WITH SCRIPTURE

DW14410X Retail \$17.99 \$12.99





#### MINI NATIVITY SET

Bring Bethlehem to life on your desktop or dinner table with this adorably diminutive yet detailed resin manger scene! Each figure measures 11/4".

**DW503735** Retail \$19.99 **\$16.99** 

#### Christianbook **EXCLUSIVE**

#### CHRISTMAS BEGINS WITH CHRIST-T-SHIRTS AND SWEATSHIRTS

"For unto you is born this day in the city of David a Saviour which is Christ the Lord." Luke 2:11. Red. T-shirts are 100% preshrunk cotton; sweatshirts are cotton/poly blend.

| Adult crew neck sweatshirt: |