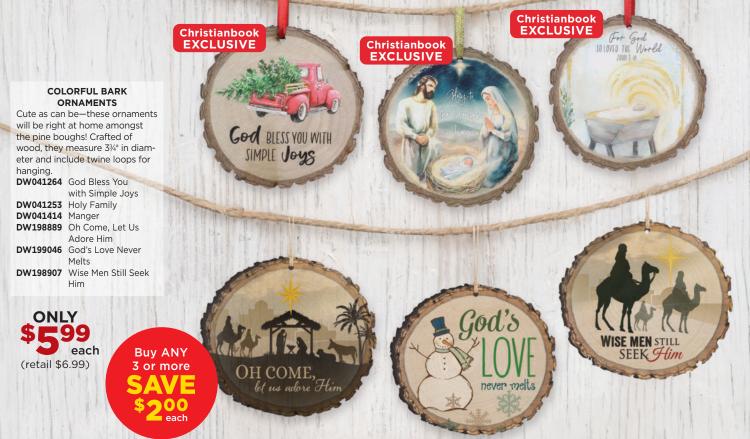

lk-screen nativity with border pockets | 45.99 | 37.99 |
| <b>DW016402</b> F | elt Christmas tree with green pockets    | 41.99 | 38.99 |



### **NATIVITY ADVENT WREATH**

Arrange this 5-piece ceramic set any way you please! Features the holy family, wise men, angel, and shepherd. Candles not included.

DW86269 Retail \$49.99 \$39.99

View another choice at Christianbook.com/gifts: DW520867 Birth of the King Collection

Advent Wreath 35.99 **29.99** 

### ADVENT CANDLE REFILL STATION

Tapers:

**DW105120** Set of 4 (%" x 10"; 3 purple, 1 pink) 6.99 5.99 **DW112978** Set of 5 (%" x 10"; 3 purple, 1 pink, 1 white) 7.99 6.99 **DW70374X** Set of 4 (¾" x 10"; 3 purple, 1 pink) 14 99 12.99 **DW70552X** Set of 5 (¾" x 10"; 3 purple, 1 pink, 1 white) 15.99





DW190809 Retail \$39.99 \$34.99





**Buy ANY** 3 or more from page 58

### EMBRACE THE SPIRIT WITH

# Nativity Décor at a Great Value





### PORCELAIN TABLETOP NATIVITY

Small enough to slip into any corner of your world, this sweet nativity is a wonderful way to center your thoughts on that holy night! Glazed porcelain accent measures  $6" \times 6"$ . DW95797 Retail \$19.99 \$9.99

### **NEW!**

### **HOLY FAMILY SNOW GLOBE**

Share some shimmer with this pretty nativity snow globe. USB cord and 6-hour timer included. Requires three AA batteries, not included. 61/4" x 81/4"

DW900726

Retail \$47.99 **\$39.99** 



### "BELIEVE" NATIVITY **DECORATION**

A delightful nativity design by Barbara Lloyd! Each letter is accented by a birth-narrative figurine. 13/4" x 11/2"

DW886089 Retail \$24.99 **\$19.99** 









DW00