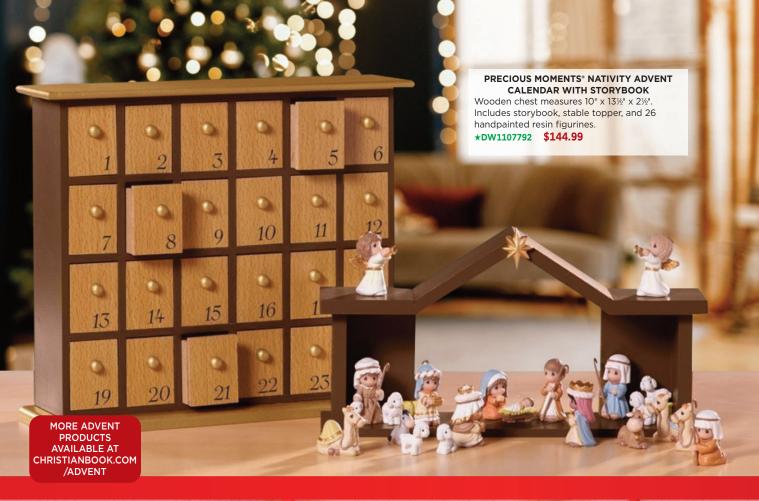

Silk-screen nativity with border pockets | 45.99 | 37.99 |
| <b>DW016402</b> F | elt Christmas tree with green pockets    | 41.99 | 38.99 |



### **NATIVITY ADVENT WREATH**

Arrange this 5-piece ceramic set any way you please! Features the holy family, wise men, angel, and shepherd. Candles not included.

DW86269 Retail \$49.99 \$39.99

View another choice at Christianbook.com/gifts: DW520867 Birth of the King Collection

Advent Wreath 35.99 **29.99** 

### ADVENT CANDLE REFILL STATION

Tapers:

**DW105120** Set of 4 (%" x 10"; 3 purple, 1 pink) 6.99 5.99 **DW112978** Set of 5 (%" x 10"; 3 purple, 1 pink, 1 white) 7.99 6.99 **DW70374X** Set of 4 (¾" x 10"; 3 purple, 1 pink) 14 99 12.99 **DW70552X** Set of 5 (¾" x 10"; 3 purple, 1 pink, 1 white) 15.99





DW190809 Retail \$39.99 \$34.99





**Buy ANY** 3 or more from page 58

### EMBRACE THE SPIRIT WITH

# Nativity Décor at a Great Value





### PORCELAIN TABLETOP NATIVITY

Small enough to slip into any corner of your world, this sweet nativity is a wonderful way to center your thoughts on that holy night! Glazed porcelain accent measures  $6" \times 6"$ . DW95797 Retail \$19.99 \$9.99

### **NEW!**

### **HOLY FAMILY SNOW GLOBE**

Share some shimmer with this pretty nativity snow globe. USB cord and 6-hour timer included. Requires three AA batteries, not included. 61/4" x 81/4"

DW900726

Retail \$47.99 **\$39.99** 



### "BELIEVE" NATIVITY **DECORATION**

A delightful nativity design by Barbara Lloyd! Each letter is accented by a birth-narrative figurine. 13/4" x 11/2"

DW886089 Retail \$24.99 **\$19.99** 









DW