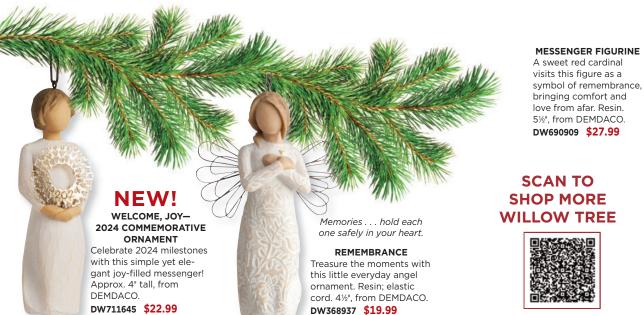

4.99





**Buy ANY** 3 or more from page 58

### EMBRACE THE SPIRIT WITH

# Nativity Décor at a Great Value





### PORCELAIN TABLETOP NATIVITY

Small enough to slip into any corner of your world, this sweet nativity is a wonderful way to center your thoughts on that holy night! Glazed porcelain accent measures  $6" \times 6"$ . DW95797 Retail \$19.99 \$9.99

### **NEW!**

### **HOLY FAMILY SNOW GLOBE**

Share some shimmer with this pretty nativity snow globe. USB cord and 6-hour timer included. Requires three AA batteries, not included. 61/4" x 81/4"

DW900726

Retail \$47.99 **\$39.99** 



### "BELIEVE" NATIVITY **DECORATION**

A delightful nativity design by Barbara Lloyd! Each letter is accented by a birth-narrative figurine. 13/4" x 11/2"

DW886089 Retail \$24.99 **\$19.99** 









DW000174 Nativity Figures, set of 14 114.99 104.99 DW000181 Animals, set of 4 39.99 35.99 72.99 DW000228 Lighted Stable 65.99 DW756040X16-Piece Starter Set (with figures up to 10" high) 294.99



HOLY FAMILY SET WITH LIGHTED ACCENTS A realistic depiction of the first Christmas!  $6\frac{1}{4}$ " x 11" x  $4\frac{1}{4}$ " DW756047X Retail \$40.00 \$35.99





### Beautifully crafted artisan design!

See video online at Christianbook.com

# Real Life Nativity **OUTDOOR SET**

A neighborhood showstopper! This dazzling 12-piece outdoor set is remarkably three-dimensional, fade-resistant, and sturdy-with Windguard bracing to withstand harsh weather. All-metal pieces are amazingly detailed and made to last with electrostatic anti-rust coating and anchored by three-prong stakes secured with a