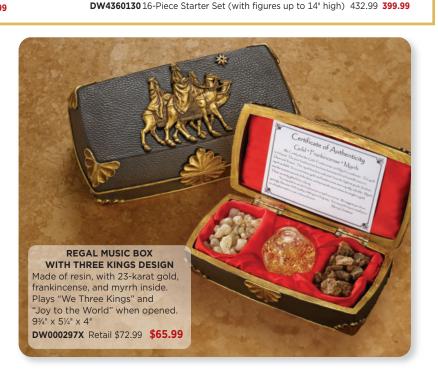

9

### **NEW!**

### **HOLY FAMILY SNOW GLOBE**

Share some shimmer with this pretty nativity snow globe. USB cord and 6-hour timer included. Requires three AA batteries, not included. 61/4" x 81/4"

DW900726

Retail \$47.99 **\$39.99** 



### "BELIEVE" NATIVITY **DECORATION**

A delightful nativity design by Barbara Lloyd! Each letter is accented by a birth-narrative figurine. 13/4" x 11/2"

DW886089 Retail \$24.99 **\$19.99** 









DW000174 Nativity Figures, set of 14 114.99 104.99 DW000181 Animals, set of 4 39.99 35.99 72.99 DW000228 Lighted Stable 65.99 DW756040X16-Piece Starter Set (with figures up to 10" high) 294.99



HOLY FAMILY SET WITH LIGHTED ACCENTS A realistic depiction of the first Christmas!  $6\frac{1}{4}$ " x 11" x  $4\frac{1}{4}$ " DW756047X Retail \$40.00 \$35.99





### Beautifully crafted artisan design!

See video online at Christianbook.com

# Real Life Nativity **OUTDOOR SET**

A neighborhood showstopper! This dazzling 12-piece outdoor set is remarkably three-dimensional, fade-resistant, and sturdy-with Windguard bracing to withstand harsh weather. All-metal pieces are amazingly detailed and made to last with electrostatic anti-rust coating and anchored by three-prong stakes secured with a tripod brace. Worried about storage? The larger pieces fold flat. And the clincher: setup and take-down take minutes! Figures measure 15½" to 51½".

DW000589 Retail \$599.99 \$579.99

The pieces are also available individually:

DW6000594 Holy Family and Angel, set of 4

DW000535 Two Shepherds, Donkey, Kneeling Camel-set of 4 DW000522 Three Kings and Camel,