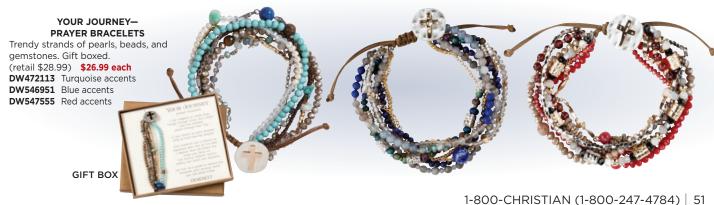

rondels.

DW016833 Retail \$16.99 \$9.99



Let these charming twin bracelets bring to mind God's love! Wood, crystal, and gold-tone beads. 8" DW98688 Retail \$16.99 \$9.99



### FAITH LIKE A MUSTARD SEED-BEADED BRACELET WITH CROSS CHARM

Features textured pewter beads, cross mustard seed charm, and engraved tag referencing Matthew 17:20. 7"

DW230472 Retail \$11.99 \$9.99



### **TURQUOISE-BEADED BRACELET** WITH CROSS CHARMS

Glittering beads, copper embellishments, and dangling charms surround a rhinestone-trimmed cross.

DW017069 Retail \$16.99 \$9.99



### STONE BEAD BRACELETS WITH CROSS ACCENT

Wear your faith on your sleeve with this semiprecious stone and cross-charm stretch bracelet. 5¾" (retail \$16.99) \$10.99 each

DW3678700 Blue with silver

DW3678800 Brown with gold cross



# TIMELESS & BEAUTIFUL Heirlooms!









REAL



### STERLING SILVER PENDANTS FROM BIBLICAL ASIA MINOR

Radiant symbols of faith in shining sterling silver! Created by artisans in Turkey, these beautiful tarnish-resistant pendants hang from 18" sterling silver chains. Gift boxed. Approx. ¾" to 1".

A. DW863795 Radiant Heart with Cross 29.99 26.99 B. DW824341 Star of David with Cross 42.99 49.99 C. DW863801 Tree of Life with Cross 34.99 29.99



### VINEYARD CROSS JEWELRY COLLECTION

Show your faith with subtle elegance.

Made of sterling silver. Each piece is gift boxed.

 
 DW481716
 Sterling Silver Pendant Necklace 39.99
 33.99

 DW481723
 Sterling Silver Earrings Set
 29.99
 25.99
 ★DW483062 Buy both and SAVE!

Christianbook-exclusive companion rings:

(retail \$24.99) \$19.99 each