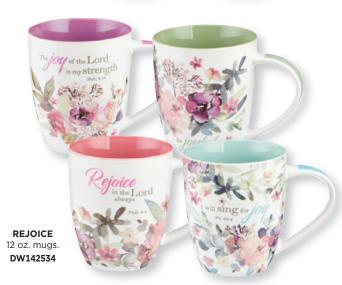

#### each (retail \$24.99)

#### **INSPIRATIONAL NON-SLIP DOORMATS**

**Buy ANY** 

Warmly welcome guests into your home. Polyester with rubber non-slip backing. 27½" x 17½"

DW900167 Lighthouse (Psalm 27:1)

**DW95436** As for Me and My House, tan (Joshua 24:15)

**DW95439** As for Me and My House, gray



#### LIGHTHOUSE PALLET ART

Light up your spirit! References Psalm 27:1; John 1:5, 12:46; Isaiah 58:11, 60:1. Wood. 161/2" x 81/2"

DW900679 Retail \$24.99 \$16.99

# Right collection starts at just \$9.99!



Buy ANY 3 or more SAVE \$100

# MUG Gift SETS

(retail \$39.99)



Mugs make a thoughtful housewarming gift or a wonderful upgrade to your own kitchen! Sets are all microwaye/dishwasher safe.

#### **NEW!**

Christianbook EXCLUSIVE

> **HYMNAL** 13 oz. mugs. **DW900369**













#### PRAYER POCKET PILLOWS

Buy ANY 3 or more for ONLY \$1000 each

These homespun-style pillows feature an inspiring message or Scripture and a back pocket for prayer reminders. Poly/cotton/poly fill. 12" x 8". Made in the USA.





Pray About Everything (Philippians 4:6)









# FILL YOUR HOME WITH Faith

Blessed is a woman of seasoned prayer, generous spirit, and overflowing love . . for she shall be called a Woman of Faith.

#### WOMAN OF FAITH MIXING BOWL

Celebrate her with this farmhouse-styled mixing bowl! Holds 8 cups and is safe in the oven, microwave, and dishwasher. Gift boxed.

DW566640 Retail \$35.99 \$29.99

Also available:

DW565544 Ceramic Utensil Crock 26.99 22.99





You are blessed beyond measure.

#### **BLESSED BEYOND MEASURE—BAKING TOOLS**

Bake love into