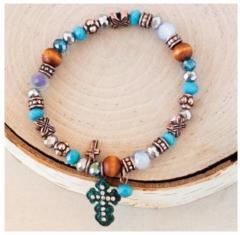

cross charm, and magnetic clasp. 7½"

(retail \$11.99) \$10.99 each DW3770900 Natural DW3771001 Black





### LEATHER AND TWINE BRACELETS

Ruggedly crafted of genuine leather and braided twine with a solid metal tag. 8" adjustable bracelets.

(retail \$6.99) **\$5.99 each** DW38950X Believe DW13833X WWJD?



### **BLESSED-BEADED BRACELETS WITH CHARMS**

Stretch bracelets complemented with gold-tone charms and crystal rondels.

DW016833 Retail \$16.99 \$9.99



Let these charming twin bracelets bring to mind God's love! Wood, crystal, and gold-tone beads. 8" DW98688 Retail \$16.99 \$9.99



### FAITH LIKE A MUSTARD SEED-BEADED BRACELET WITH CROSS CHARM

Features textured pewter beads, cross mustard seed charm, and engraved tag referencing Matthew 17:20. 7"

DW230472 Retail \$11.99 \$9.99



### **TURQUOISE-BEADED BRACELET** WITH CROSS CHARMS

Glittering beads, copper embellishments, and dangling charms surround a rhinestone-trimmed cross.

DW017069 Retail \$16.99 \$9.99



### STONE BEAD BRACELETS WITH CROSS ACCENT

Wear your faith on your sleeve with this semiprecious stone and cross-charm stretch bracelet. 5¾" (retail \$16.99) \$10.99 each

DW3678700 Blue with silver

DW3678800 Brown with gold cross



# TIMELESS & BEAUTIFUL Heirlooms!









REAL



### STERLING SILVER PENDANTS FROM BIBLICAL ASIA MINOR

Radiant symbols of faith in shining sterling silver! Created by artisans in Turkey, these beautiful tarnish-resistant pendants hang from 18" sterling silver chains. Gift boxed. Approx. ¾" to 1".

A. DW863795 Radiant Heart with Cross 29.99 26.99 B. DW824341 Star of David