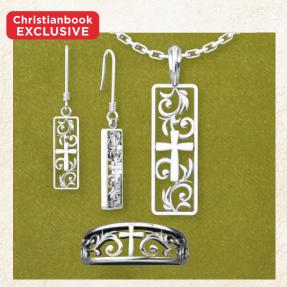

copper embellishments, and dangling charms surround a rhinestone-trimmed cross.

DW017069 Retail \$16.99 \$9.99



### STONE BEAD BRACELETS WITH CROSS ACCENT

Wear your faith on your sleeve with this semiprecious stone and cross-charm stretch bracelet. 5¾" (retail \$16.99) \$10.99 each

DW3678700 Blue with silver

DW3678800 Brown with gold cross



# TIMELESS & BEAUTIFUL Heirlooms!









REAL



### STERLING SILVER PENDANTS FROM BIBLICAL ASIA MINOR

Radiant symbols of faith in shining sterling silver! Created by artisans in Turkey, these beautiful tarnish-resistant pendants hang from 18" sterling silver chains. Gift boxed. Approx. ¾" to 1".

A. DW863795 Radiant Heart with Cross 29.99 26.99 B. DW824341 Star of David with Cross 42.99 49.99 C. DW863801 Tree of Life with Cross 34.99 29.99



### VINEYARD CROSS JEWELRY COLLECTION

Show your faith with subtle elegance.

Made of sterling silver. Each piece is gift boxed.

 
 DW481716
 Sterling Silver Pendant Necklace 39.99
 33.99

 DW481723
 Sterling Silver Earrings Set
 29.99
 25.99
 ★DW483062 Buy both and SAVE!

Christianbook-exclusive companion rings:

(retail \$24.99) \$19.99 each

DW715208 Size 5 DW715226 Size 8 DW715209 Size 6 DW820488 Size 9 DW715216 Size 7 DW481709 Size 10



### HOLY LAND OLIVE WOOD PENDANT NECKLACES

Handcrafted in Israel, these genuine olive wood and cord necklaces offer a powerful way to express your faith. Approx. 11/2" x 2". (retail \$6.99) \$5.99 each

A. DW822512 Jesus Cut-Out Cross D. DW698971 Latin Cut-Out Cross

C. DW822659 Filigree Cross

B. DW822540 Celtic Cut-Out Cross E. DW698988 Latin So