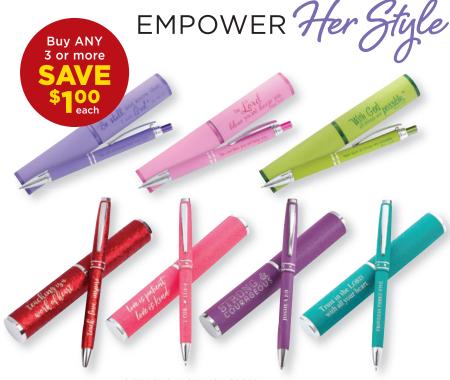

ave/dishwasher safe.

DW48538X Retail \$19.99 \$12.99









### MARRIAGE PRAYER-WOOD PLAQUE

A trendy gift for the happy couple, this mounted print comes ready to hang. 5% x 12". Made in the USA.

DW088049 Retail \$21.99 \$19.99

View more at Christianbook.com/gifts:

**DW087158** Virtuous Woman (Proverbs 31:10-30)

DW087381 Friends Are a Gift from God



PRAYER CHANGES THINGS-MOOD BRACELET

Crystal beads, cross charm, toggle clasp, and colorchanging mood bead make this bracelet Christian chic. Gift boxed. 7½"

DW8768207 Retail \$34.99 **\$31.99** 



### ASK, SEEK, KNOCK-MOBIUS BRACELET

For prayer warriors! Delicate silver-plated Mobius bracelet dangles a cross-shaped charm.

DW141372 Retail \$17.99 \$15.99

View another at Christianbook.com/gifts: Footprints 17.99

DW141402X

15.99



### **GIFT PENS IN STYLISH CASES**

Sign your name in style! Vibrant pens with matching cases are enhanced with pocket clips, silver-tone trim, and printed Scripture messages.

**DW140950** Be Still and Know That I Am God (Psalm 46:10) DW142138 The Lord Bless You and Keep You (Numbers 6:24)

DW142149 With God All Things Are Possible (Matthew 19:26)

DW0100042 Teaching Is a Work of Heart

**DW0132375** Love Is Patient and Kind (1 Corinthians 13:4-8)

DW0132382 Strong & Courageous (Joshua 1:9) DW0132399 Trust in the Lord (Proverbs 3:5)





"Ask and it will be given to you; seek and you will find; knock and the door will be opened." Matthew 7:7.

**GRACE-MANICURE SET** DW143195 Retail \$12.99 \$7.99



### SISTERS BY HEART-COMPACT MIRROR

A gift that reflects your boundless bond! 31/4"

DW