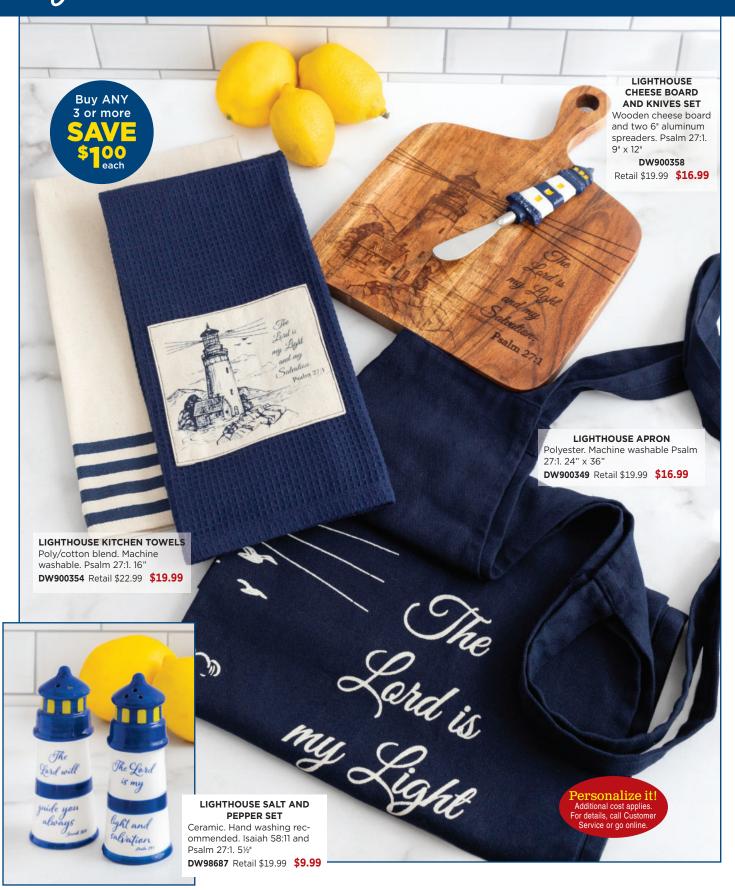

ve offers hope like a beacon in the darkness! Cotton/polyester. DW900666 Retail \$24.99 **\$14.99** 



#### LIGHTHOUSE PILLOW

Enrich your décor with this nautical-themed reminder. Measures 111/2" square with zipper closure and braided cord trim.

DW98145 Retail \$24.99 \$19.99



#### each (retail \$24.99)

#### **INSPIRATIONAL NON-SLIP DOORMATS**

**Buy ANY** 

Warmly welcome guests into your home. Polyester with rubber non-slip backing. 27½" x 17½"

DW900167 Lighthouse (Psalm 27:1)

**DW95436** As for Me and My House, tan (Joshua 24:15)

**DW95439** As for Me and My House, gray



#### LIGHTHOUSE PALLET ART

Light up your spirit! References Psalm 27:1; John 1:5, 12:46; Isaiah 58:11, 60:1. Wood. 161/2" x 81/2"

DW900679 Retail \$24.99 \$16.99

# Right collection starts at just \$9.99!



Buy ANY 3 or more SAVE \$100

# MUG Gift SETS

(retail \$39.99)



Mugs make a thoughtful housewarming gift or a wonderful upgrade to your own kitchen! Sets are all microwaye/dishwasher safe.

#### **NEW!**

Christianbook EXCLUSIVE

> **HYMNAL** 13 oz. mugs. **DW900369**













#### PRAYER POCKET PILLOWS

Buy ANY 3 or more for ONLY \$1000 each

These homespun-style pillows feature an inspiring message or Scripture and a back pocket for prayer reminders. Poly/cotton/poly fill. 12" x 8". Made in the USA.





Pray About Everything (Philippians 4:6)









# FILL YOUR HOME WITH Faith

Blessed is a woman of seasoned prayer, generous spirit, and overflowing love . . for she shall be called a Woman of Faith.

#### WOMAN OF FAITH MIXING BOWL

Celebrate her with this farmhouse-styled mix