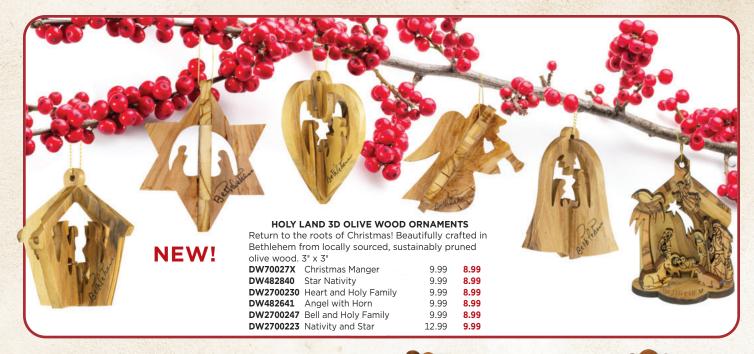

ON

Show your faith with subtle elegance.

Made of sterling silver. Each piece is gift boxed.

 
 DW481716
 Sterling Silver Pendant Necklace 39.99
 33.99

 DW481723
 Sterling Silver Earrings Set
 29.99
 25.99
 ★DW483062 Buy both and SAVE!

Christianbook-exclusive companion rings:

(retail \$24.99) \$19.99 each

DW715208 Size 5 DW715226 Size 8 DW715209 Size 6 DW820488 Size 9 DW715216 Size 7 DW481709 Size 10



### HOLY LAND OLIVE WOOD PENDANT NECKLACES

Handcrafted in Israel, these genuine olive wood and cord necklaces offer a powerful way to express your faith. Approx. 11/2" x 2". (retail \$6.99) \$5.99 each

A. DW822512 Jesus Cut-Out Cross D. DW698971 Latin Cut-Out Cross

C. DW822659 Filigree Cross

B. DW822540 Celtic Cut-Out Cross E. DW698988 Latin Solid Cross F. DW699008 Layered Cross





### HOLY LAND OLIVE WOOD COMFORT CROSS

Find comfort amid hardship—or give the gift of solace. Olive wood cross comes with drawstring pouch and prayer card. 12.99 11.99

DW482591 Large (2½" x 4") View another size at Christianbook.com:

DW482584 Medium (1¾" x 3½") 7.99



### SHOFARS

Make a joyful noise to the Lord! Beautifully polished to a lustrous sheen, these authentic pieces produce excellent sound quality.

Ram's horn shofars:

\*DW2660055"-6" 28.99 24.99 **★DW266007** 7"-8" 32.99 28.99 \*DW266009 9"-10" 37.99 32.99 \*DW266123 11"-12" 50.00 37.99 \*DW266145 15"-16" 90.00 69.99 \*DW266017 17"-18" 107.00 99.99

Yemenite shofars:

\*DW266928 28"-31" 260.00 184.99 \*DW266932 32"-35" 325.00 219.99

Also available:

DW134826 Olive Tree Shofar Stand with Marble Base 34.00 24.99



###