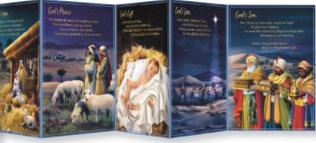

#### **5-PANEL CHRISTMAS CARDS**

These elegant 5-panel Christmas cards feature beloved Scripture, beautiful embossing, and gold foil accents. Boxes of 18. 23¾" x 6¾" (unfolded)

A. DW3721380 The Christmas Story

(Luke 21:20, KJV:

Matthew 2:1-11, KJV)

B. DW762673 The Beauty of the Snowflake

(John 1:16, NIV)

C. DW686894 Tree to Cross (John 14:6, NASB)

(retail \$19.99)