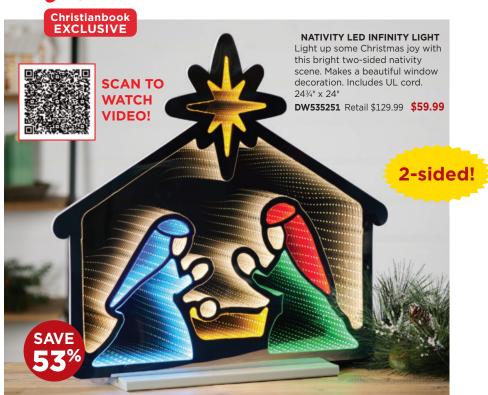

with matching keepsake box. Nine each of two designs.

- A. DW160490 Nativity
- B. DW5115540 Prince of Peace
- C. DW1008129 NEW! Winter Birds
- D. DW5115557 Snowy Scene





ONLY (retail \$29.99)

#### **BOXED POP-UP CHRISTMAS CARDS**

Burst-into-being cards that pop up to create festive 3-D displays for the mantelpiece! Enjoy year after year. Boxes of eight.

**A. DW200602** Nativity (Luke 2:14) **B. DW8771479** O Come, Let Us Adore Him

(Luke 2:11) C. DW8771478 Grazing Morning (Luke 2:14)

F. DW1004674 Holy Family

DW5115595

DW1004686

DW207948

G. DW1004676 Gifts of Christmas H. DW5125440 The Lord Is My Shepherd View more at Christianbook.com/gifts:

A Child Is Born

Away in a Manger

Rejoice

(retail \$16.99)



# BOXED CHRISTMAS CARDS FROM Gusan Winget



# Gift Ideas & BESTSELLERS





#### HOLY FAMILY NATIVITY LANTERN

Infuse your home with beautiful stained-glass splendor with this striking nativity LED lantern! Batteries not included. 11"

DW97395 Retail \$39.99 \$29.99





**BLESSED JOURNEY BOX MUG** WITH SCRIPTURE

DW14410X Retail \$17.99 \$12.99





#### MINI NATIVITY SET

Bring Bethlehem to life on your desktop or dinner table with this adorably diminutive yet detailed resin manger scene! Each figure measures 11/4".

**DW503735** Retail \$19.99 **\$16.99** 

#### Christianbook **EXCLUSIVE**

#### CHRISTMAS BEGINS WITH CHRIST-T-SHIRTS AND SWEATSHIRTS

"For unto you is born this day in the city of David a Saviour which is Christ the Lord." Luke 2:11. Red. T-shirts are 100% preshrunk cotton; sweatshirts are cotton/poly blend.

| Adult crew neck sweatshirt: |