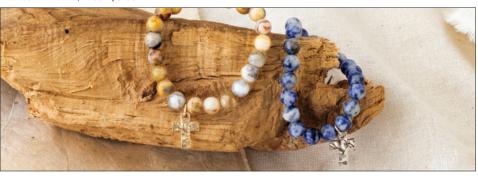

d twine with a solid metal tag. 8" adjustable bracelets.

(retail \$6.99) **\$5.99 each** DW38950X Believe DW13833X WWJD?



### **BLESSED-BEADED BRACELETS WITH CHARMS**

Stretch bracelets complemented with gold-tone charms and crystal rondels.

DW016833 Retail \$16.99 \$9.99



Let these charming twin bracelets bring to mind God's love! Wood, crystal, and gold-tone beads. 8" DW98688 Retail \$16.99 \$9.99



### FAITH LIKE A MUSTARD SEED-BEADED BRACELET WITH CROSS CHARM

Features textured pewter beads, cross mustard seed charm, and engraved tag referencing Matthew 17:20. 7"

DW230472 Retail \$11.99 \$9.99



### **TURQUOISE-BEADED BRACELET** WITH CROSS CHARMS

Glittering beads, copper embellishments, and dangling charms surround a rhinestone-trimmed cross.

DW017069 Retail \$16.99 \$9.99



### STONE BEAD BRACELETS WITH CROSS ACCENT

Wear your faith on your sleeve with this semiprecious stone and cross-charm stretch bracelet. 5¾" (retail \$16.99) \$10.99 each

DW3678700 Blue with silver

DW3678800 Brown with gold cross



# TIMELESS & BEAUTIFUL Heirlooms!









REAL



### STERLING SILVER PENDANTS FROM BIBLICAL ASIA MINOR

Radiant symbols of faith in shining sterling silver! Created by artisans in Turkey, these beautiful tarnish-resistant pendants hang from 18" sterling silver chains. Gift boxed. Approx. ¾" to 1".

A. DW863795 Radiant Heart with Cross 29.99 26.99 B. DW824341 Star of David with Cross 42.99 49.99 C. DW863801 Tree of Life with Cross 34.99 29.99



### VINEYARD CROSS JEWELRY COLLECTION

Show your faith with subtle elegance.

Made of sterling silver. Each pie