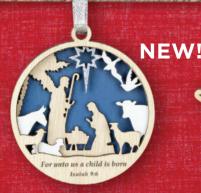

#### H. DW159274 THE SAVIOR WAS BORN

May you experience his presence and spread his gospel of peace this Christmas and in the New Year. Peace and hope to you. Isaiah 9:6-7,