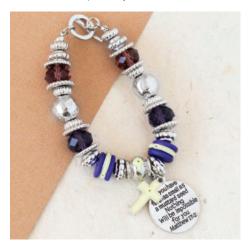

\$46.99

**SCAN TO SHOP MORE JEWELRY** 



# Christian Jewelry **STARTING AT \$5.99**





### **MULTI-LAYER BRACELETS** WITH CROSS ACCENT

Inspirational bracelets with strands of leather, beads, studded cross charm, and magnetic clasp. 7½"

(retail \$11.99) \$10.99 each DW3770900 Natural DW3771001 Black





### LEATHER AND TWINE BRACELETS

Ruggedly crafted of genuine leather and braided twine with a solid metal tag. 8" adjustable bracelets.

(retail \$6.99) **\$5.99 each** DW38950X Believe DW13833X WWJD?



### **BLESSED-BEADED BRACELETS WITH CHARMS**

Stretch bracelets complemented with gold-tone charms and crystal rondels.

DW016833 Retail \$16.99 \$9.99



Let these charming twin bracelets bring to mind God's love! Wood, crystal, and gold-tone beads. 8" DW98688 Retail \$16.99 \$9.99



### FAITH LIKE A MUSTARD SEED-BEADED BRACELET WITH CROSS CHARM

Features textured pewter beads, cross mustard seed charm, and engraved tag referencing Matthew 17:20. 7"

DW230472 Retail \$11.99 \$9.99



### **TURQUOISE-BEADED BRACELET** WITH CROSS CHARMS

Glittering beads, copper embellishments, and dangling charms surround a rhinestone-trimmed cross.

DW017069 Retail \$16.99 \$9.99



### STONE BEAD BRACELETS WITH CROSS ACCENT

Wear your faith on your sleeve with this semiprecious stone and cross-charm stretch bracelet. 5¾" (retail \$16.99) \$10.99 each

DW3678700 Blue with silver

DW3678800 Brown with gold cross



# TIMELESS & BEAUTIFUL Heirlooms!









REAL



### STERLING SILVER PENDANTS FROM BIBLICAL ASIA MINOR

Radiant symbols of faith in shining sterling silver! Created by ar