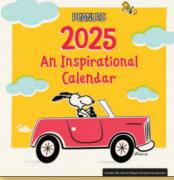

#### **2025 PEANUTS WALL CALENDAR**

Features Scripture verses. Covers 20 months. 12" x 24" (open)

DW789298 Retail \$15.99 \$12.99

Also available:

DW789863 Mini Wall Calendar

 $(7" \times 7")$ DW790188 Family Planner