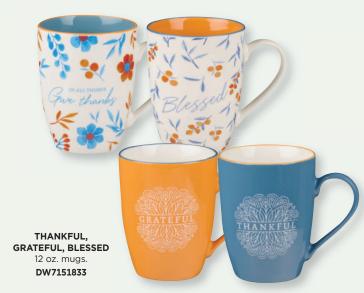

#### each (retail \$24.99)

#### **INSPIRATIONAL NON-SLIP DOORMATS**

**Buy ANY** 

Warmly welcome guests into your home. Polyester with rubber non-slip backing. 27½" x 17½"

DW900167 Lighthouse (Psalm 27:1)

**DW95436** As for Me and My House, tan (Joshua 24:15)

**DW95439** As for Me and My House, gray



#### LIGHTHOUSE PALLET ART

Light up your spirit! References Psalm 27:1; John 1:5, 12:46; Isaiah 58:11, 60:1. Wood. 161/2" x 81/2"

DW900679 Retail \$24.99 \$16.99

# Right collection starts at just \$9.99!



Buy ANY 3 or more SAVE \$100

# MUG Gift SETS

(retail \$39.99)



Mugs make a thoughtful housewarming gift or a wonderful upgrade to your own kitchen! Sets are all microwaye/dishwasher safe.

#### **NEW!**

Christianbook EXCLUSIVE

> **HYMNAL** 13 oz. mugs. **DW900369**













#### PRAYER POCKET PILLOWS

Buy ANY 3 or more for ONLY \$1000 each

These homespun-style pillows feature an inspiring message or Scripture and a back pocket for prayer reminders. Poly/cotton/poly fill. 12" x 8". Made in the USA.





Pray About Everything (Philippians 4:6)









# FILL YOUR HOME WITH Faith

Blessed is a woman of seasoned prayer, generous spirit, and overflowing love . . for she shall be called a Woman of Faith.

#### WOMAN OF FAITH MIXING BOWL

Celebrate her with this farmhouse-styled mixing bowl! Holds 8 cups and is safe in the oven, microwave, and dishwasher. Gift boxed.

DW566640 Retail \$35.99 \$29.99

Also available:

DW565544 Ceramic Utensil Crock 26.99 22.99





You are blessed beyond measure.

#### **BLESSED BEYOND MEASURE—BAKING TOOLS**

Bake love into eve