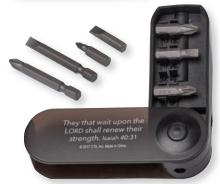

#### KJV WONDER BIBLE-AUDIO PLAYER

Listen to the complete KJV Bible with this compact, portable device. Easily select any book or chapter. Charging cable/ rechargeable lithium battery included.

DW049144 Retail \$39.95 \$32.99