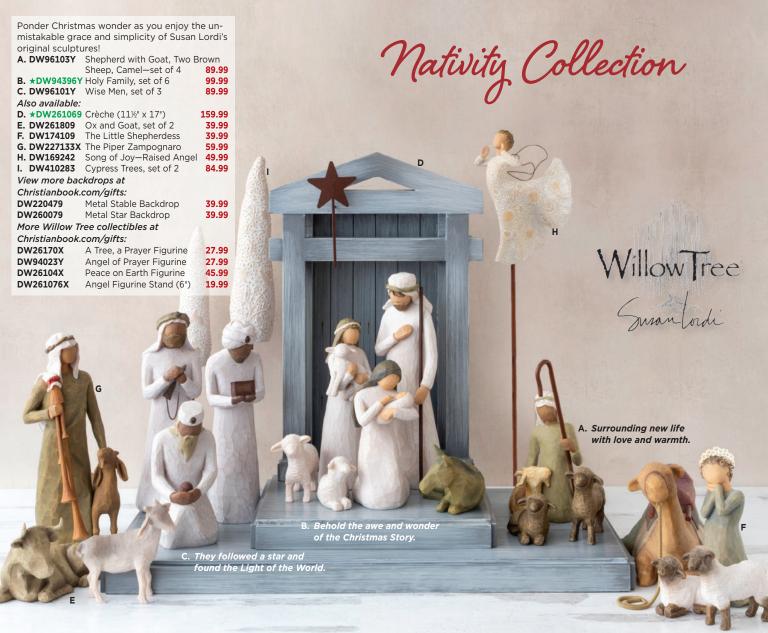

$34.99





**Buy ANY** 3 or more from page 58

### EMBRACE THE SPIRIT WITH

# Nativity Décor at a Great Value





### PORCELAIN TABLETOP NATIVITY

Small enough to slip into any corner of your world, this sweet nativity is a wonderful way to center your thoughts on that holy night! Glazed porcelain accent measures  $6" \times 6"$ . DW95797 Retail \$19.99 \$9.99

### **NEW!**

### **HOLY FAMILY SNOW GLOBE**

Share some shimmer with this pretty nativity snow globe. USB cord and 6-hour timer included. Requires three AA batteries, not included. 61/4" x 81/4"

DW900726

Retail \$47.99 **\$39.99** 



### "BELIEVE" NATIVITY **DECORATION**

A delightful nativity design by Barbara Lloyd! Each letter is accented by a birth-narrative figurine. 13/4" x 11/2"

DW886089 Retail \$24.99 **\$19.99** 









DW000174 Nativity Figures, set of 14 114.99 104.99 DW000181 Animals, set of 4 39.99 35.99 72.99 DW000228 Lighted Stable 65.99 DW756040X16-Piece Starter Set (with figures up to 10" high) 294.99



HOLY FAMILY SET WITH LIGHTED ACCENTS A realistic depiction of the first Christmas!  $6\frac{1}{4}$ " x 11" x  $4\frac{1}{4}$ " DW756047X Retail \$40.00 \$35.99





### Beautifully crafted artisan design!

See video online at Christianbook.com

# Real Life Nativity **OUTDOOR SET**

A neighborhood showstopper! This dazzling 12-piece outdoor set is remarkably three-dimensional, fade-resistant, and sturdy-with Windguard bracing to withstand harsh weather. All-metal pieces are amazingly detailed and made to last with electrostatic anti-rust coating and anchored by three-prong stakes secured with