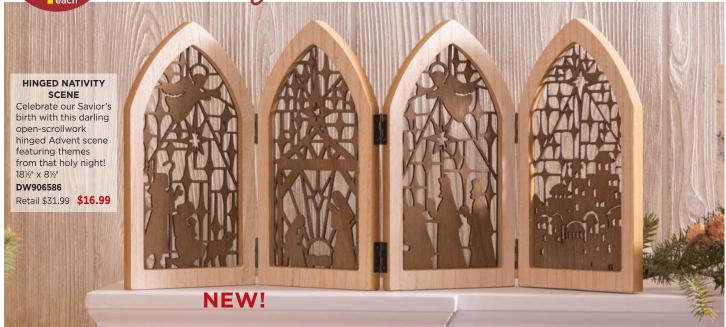

green pockets    | 41.99 | 38.99 |



### **NATIVITY ADVENT WREATH**

Arrange this 5-piece ceramic set any way you please! Features the holy family, wise men, angel, and shepherd. Candles not included.

DW86269 Retail \$49.99 \$39.99

View another choice at Christianbook.com/gifts: DW520867 Birth of the King Collection

Advent Wreath 35.99 **29.99** 

### ADVENT CANDLE REFILL STATION

Tapers:

**DW105120** Set of 4 (%" x 10"; 3 purple, 1 pink) 6.99 5.99 **DW112978** Set of 5 (%" x 10"; 3 purple, 1 pink, 1 white) 7.99 6.99 **DW70374X** Set of 4 (¾" x 10"; 3 purple, 1 pink) 14 99 12.99 **DW70552X** Set of 5 (¾" x 10"; 3 purple, 1 pink, 1 white) 15.99





DW190809 Retail \$39.99 \$34.99





**Buy ANY** 3 or more from page 58

### EMBRACE THE SPIRIT WITH

# Nativity Décor at a Great Value





### PORCELAIN TABLETOP NATIVITY

Small enough to slip into any corner of your world, this sweet nativity is a wonderful way to center your thoughts on that holy night! Glazed porcelain accent measures  $6" \times 6"$ . DW95797 Retail \$19.99 \$9.99

### **NEW!**

### **HOLY FAMILY SNOW GLOBE**

Share some shimmer with this pretty nativity snow globe. USB cord and 6-hour timer included. Requires three AA batteries, not included. 61/4" x 81/4"

DW900726

Retail \$47.99 **\$39.99** 



### "BELIEVE" NATIVITY **DECORATION**

A delightful nativity design by Barbara Lloyd! Each letter is accented by a birth-narrative figurine. 13/4" x 11/2"

DW886089 Retail \$24.99 **\$19.99** 









DW000174 Nativity Figures, set of 14 114.99 104.99 DW000181 Animals, set of 4 39.99 35.99 72.99 DW000228 L